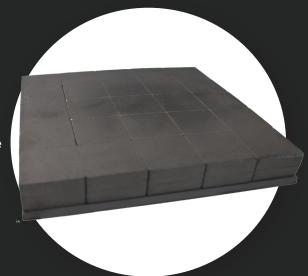

## Weldable Tungsten Carbide

**ACE**tungsteel is a weldable tungsten carbide composite material, which combines high levels of wear resistance with the ease and reliability of a weldable material.

The unique features of **ACE**tungsteel close the gap between conventional tungsten carbide which requires brazing and weldable materials which have a significant lower wear performance.

**ACE**tungsteel is ideal in situations where brazing is not an option and for applications involving sliding wear.

## **BENEFITS**

- Quick and easy to cut and weld on site
- Increase lifetime of components and equipment
- Significantly reduce downtime
- Keep designed engineered shapes for longer
- Protect critical machinery parts
- Various sizes to suit your application