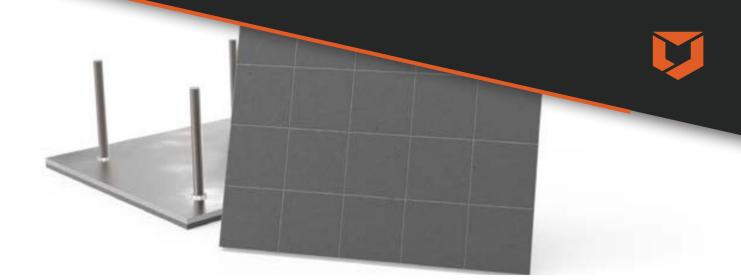

## Weldable Tungsten Carbide

**ACE**tungsteel is a weldable tungsten carbide composite material, which combines high levels of wear resistance with the ease and reliability of a weldable material.

The unique features of **ACE**tungsteel close the gap between conventional tungsten carbide which requires brazing and weldable materials which have a significant lower wear performance.

**ACE**tungsteel is ideal in situations where brazing is not an option and for applications involving sliding wear.

## **BENEFITS**

- Quick and easy to cut and weld on site
- Increase lifetime of components and equipment
- Significantly reduce downtime
- Keep designed engineered shapes for longer
- Protect critical machinery parts
- Various sizes to suit your application