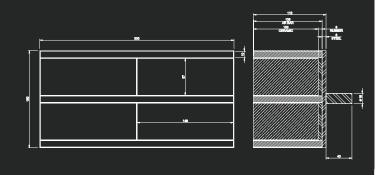

## Reinforced Æ armour™ 112mm

## Benchmark Performance Zirconia Toughened Alumina

Reinforced **ACE***armour*<sup>™</sup> 112mm and 63mm are a new generation liner that incorporates the additional layers of abrasion resistant bar. The ceramic liners are engineered to fit the area.