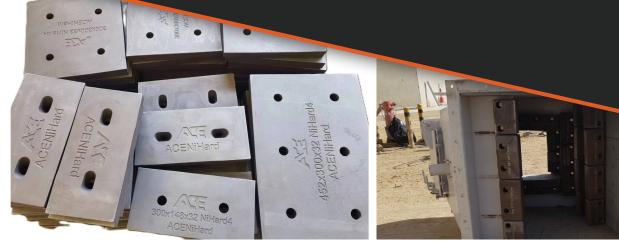

**ACENi-Hard** ™ has been the standard go-to wear liner in the mining industry used successfully for over 50 years.

**ACENi-Hard** ™ 4 has been the wear material of choice in a variety of applications in mining, power generation, cement and steel manufacture due to its proven performance and low cost. It is a reliable choice for applications requiring extreme wear protection.

## **ADVANTAGES**

- Lower cost per liner when compared to other options
- Medium impact resistance
- High wear resistance in a sliding abrasion application (skirt liners)
- Available in standard sizes with the ability to be cut to custom shapes